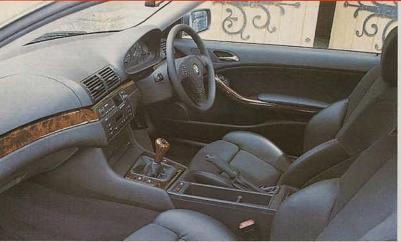

### "In a road test we awarded the 406 five

BMW cabin roomier than before, but feels relatively compact compared with Merc and 406; Alfa driving position cramped, interior sports Momo leather

Merc feels the most welcoming and upmarket inside; Peugeot 406 feels significantly cheaper, but 406 SE offers leather trim, electric seats as standard

The 2.8-litre straight-six engine you'll have read about on many occasions in the past, but in this instance it seems

Addition of a supercharger can't make up for lack of cylinders; automatic 'box is slick, but robs Merc of urgency

especially well applied, providing the 3-series with a range and depth of performance that is unique in this comparison. It may not have quite the ultimate poke of the Alfa, but it's so much slicker in terms of drivetrain refinement •