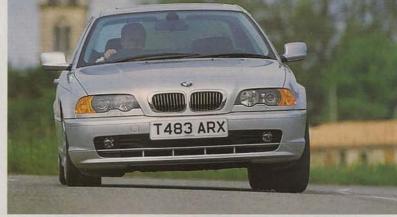

From left: 328Ci's nose subtly different from saloon; GTV has distinctive twin lights; CLK has E-class-style front end; Peugeot's slim lights curve with body

here's one thing you ought to know about the BMW 3-series coupe: last year it accounted for one in every four of all coupes sold in this country. Next year BMW GB hopes to make that one in every three and a half, if such a thing is possible. By any standards the two-door 3-series has been a runaway success since its introduction in 1992.

It's such a simple recipe that other car makers have also followed it. Which is why the all-new £28,995 328Ci you see

BMW retains most of saloon's practicality; Alfa rear only good for excess luggage; twin armchairs in back of CLK