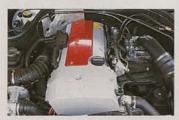

# "The CLK hasn't got enough cylinders"

♦ that you can't help but be over-awed by it initially.

The way the gear ratios seem to melt into one another when you palm the lever through the gate, and the way your right foot feels to be connected directly to the crank when you blip the throttle – these things take decades to hone, and separate the nature and quality of the BMW's performance from that of its peers.

None more so than the Mercedes. The idea of supercharging may seem like a good method of squeezing big power out of a small-ish engine on paper, but in practice the CLK can't hide its lack of

cylinders next to the others. This wouldn't be such a hindrance were it fitted with a truly high-quality four-cylinder engine, but it isn't. In this company the CLK sounds wheezy, and plain noisy beyond 4000rpm. It also fails comprehensively to deliver either the same outright performance or the serene mid-range acceleration as its six-cylinder opponents. The test car was also fitted with Mercedes' optional five-speed automatic which, though slick enough in operation, robbed it of some urgency.