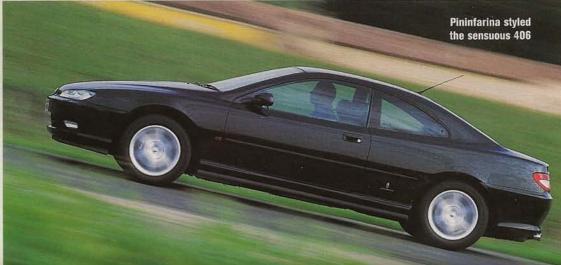

here could well have its work cut out against the products from Peugeot, Alfa and Mercedes.

When Peugeot chopped the back doors out of the already good-looking 406 shell and got Pininfarina to lend a hand with the styling, the result was one of the most sensuous shapes on the road, and the fact that it was available with a lusty 3.0-litre V6 engine and a sub-£28k price were almost side issues in any overall reckoning. In a road test we awarded the car a rare five-star verdict and asked the intriguing question: "Do you still want that Ferrari?"

The 3.0-litre V6 Peugeot gives 328Ci a run for its money in terms of performance, but gearchange feels vague

You may be surprised to discover that the Peugeot is the quietest car here at 80-90mph. This isn't simply because its tyres generate less roar or that its sleek shape makes less noise as it slips through the air, it's also because it has the least audible, and possibly the most refined engine of them all. The Peugeot's only real weakness on the performance front is its long-winded and rather vague gearchange, otherwise it gives the BMW a surprisingly close

run for its money.

It's quick, too, make no mistake about that. The long-legged intermediate gearing often masks how briskly you're travelling in the 406, but when push comes to shove it's at least as sprightly as the 328 past 50mph, and arguably even better to listen to.