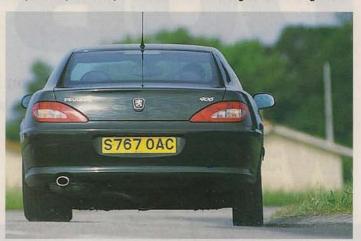

From left: 328Ci's nose subtly different from saloon; GTV has distinctive twin lights; CLK has E-class-style front end; Peugeot's slim lights curve with body

here's one thing you ought to know about the BMW 3-series coupe: last year it accounted for one in every four of all coupes sold in this country. Next year BMW GB hopes to make that one in every three and a half, if such a thing is possible. By any standards the two-door 3-series has been a runaway success since its introduction in 1992.