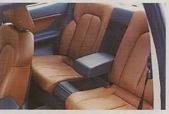

It's such a simple recipe that other car makers have also followed it. Which is why the all-new £28,995 328Ci you see

BMW retains most of saloon's practicality; Alfa rear only good for excess luggage; twin armchairs in back of CLK

### "In a road test we awarded the 406 five

BMW cabin roomier than before, but feels relatively compact compared with Merc and 406; Alfa driving position cramped, interior sports Momo leather

Merc feels the most welcoming and upmarket inside; Peugeot 406 feels significantly cheaper, but 406 SE offers leather trim, electric seats as standard