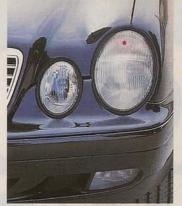

From left: 328Ci's nose subtly different from saloon; GTV has distinctive twin lights; CLK has E-class-style front end; Peugeot's slim lights curve with body

here's one thing you ought to know about the BMW 3-series coupe: last year it accounted for one in every four of all coupes sold in this country. Next year BMW GB hopes to make that one in every three and a half, if such a thing is possible. By any standards the two-door 3-series has been a runaway success since its introduction in 1992.

Then Mercedes followed suit with the less naturally gorgeous C-class and the result was a handsome prince morphing from the frog. The CLK was

Sporty bucket-style seats for 406

#### stars"

butch but undeniably beautiful, and with a 2.3-litre 190bhp supercharged four doing the talking it was quick, too, even though the price was the wrong side of £30,000.

What the CLK had in abundance was image, an intangible depth of toughness and pedigree that not even the all-conquering 406 could level with in the showroom. For the 3-series it was a deadly threat.

It still is. You can tell from the briefest of peeks at the muscular new 3-series that the CLK is the car it would most like to emulate. There's something about the Benz that effortlessly asks of anyone who cares to look at it: "Are you sure you can afford me?" It's a remarkable achievement by Mercedes' designers considering the CLK is, in many eyes, less beautiful than the 406, less well made than the BMW, and less dramatic than the GTV.