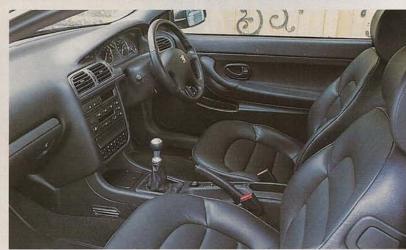

### "In a road test we awarded the 406 five

BMW cabin roomier than before, but feels relatively compact compared with Merc and 406; Alfa driving position cramped, interior sports Momo leather

Merc feels the most welcoming and upmarket inside; Peugeot 406 feels significantly cheaper, but 406 SE offers leather trim, electric seats as standard