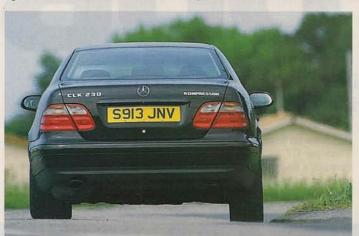

From left: 328Ci's nose subtly different from saloon; GTV has distinctive twin lights; CLK has E-class-style front end; Peugeot's slim lights curve with body

here's one thing you ought to know about the BMW 3-series coupe: last year it accounted for one in every four of all coupes sold in this country. Next year BMW GB hopes to make that one in every three and a half, if such a thing is possible. By any standards the two-door 3-series has been a runaway success since its introduction in 1992.