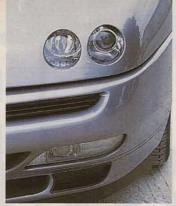

From left: 328Ci's nose subtly different from saloon; GTV has distinctive twin lights; CLK has E-class-style front end; Peugeot's slim lights curve with body

here's one thing you ought to know about the BMW 3-series coupe: last year it accounted for one in every four of all coupes sold in this country. Next year BMW GB hopes to make that one in every three and a half, if such a thing is possible. By any standards the two-door 3-series has been a runaway success since its introduction in 1992.

It's such a simple recipe that other car makers have also followed it. Which is why the all-new £28,995 328Ci you see

BMW retains most of saloon's practicality; Alfa rear only good for excess luggage; twin armchairs in back of CLK