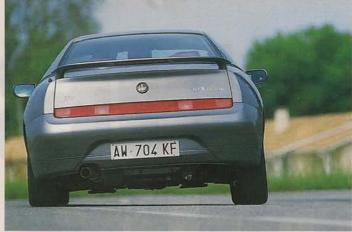

From left: 328Ci's nose subtly different from saloon; GTV has distinctive twin lights; CLK has E-class-style front end; Peugeot's slim lights curve with body

here's one thing you ought to know about the BMW 3-series coupe: last year it accounted for one in every four of all coupes sold in this country. Next year BMW GB hopes to make that one in every three and a half, if such a thing is possible. By any standards the two-door 3-series has been a runaway success since its introduction in 1992.

It's such a simple recipe that other car makers have also followed it. Which is why the all-new £28,995 328Ci you see

BMW retains most of saloon's practicality; Alfa rear only good for excess luggage; twin armchairs in back of CLK