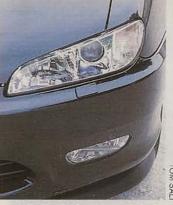

From left: 328Ci's nose subtly different from saloon; GTV has distinctive twin lights; CLK has E-class-style front end; Peugeot's slim lights curve with body

here's one thing you ought to know about the BMW 3-series coupe: last year it accounted for one in every four of all coupes sold in this country. Next year BMW GB hopes to make that one in every three and a half, if such a thing is possible. By any standards the two-door 3-series has been a runaway success since its introduction in 1992.

here could well have its work cut out against the products from Peugeot, Alfa and Mercedes.

When Peugeot chopped the back doors out of the already good-looking 406 shell and got Pininfarina to lend a hand with the styling, the result was one of the most sensuous shapes on the road, and the fact that it was available with a lusty 3.0-litre V6 engine and a sub-£28k price were almost side issues in any overall reckoning. In a road test we awarded the car a rare five-star verdict and asked the intriguing question: "Do you still want that Ferrari?"