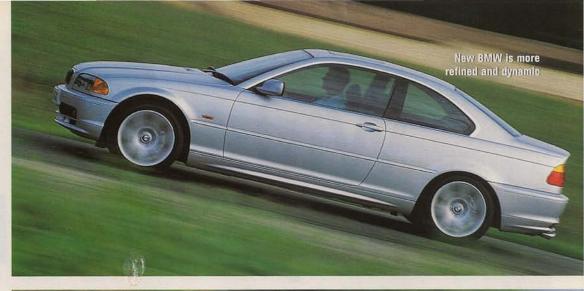

From left: 328Ci's nose subtly different from saloon; GTV has distinctive twin lights; CLK has E-class-style front end; Peugeot's slim lights curve with body

here's one thing you ought to know about the BMW 3-series coupe: last year it accounted for one in every four of all coupes sold in this country. Next year BMW GB hopes to make that one in every three and a half, if such a thing is possible. By any standards the two-door 3-series has been a runaway success since its introduction in 1992.