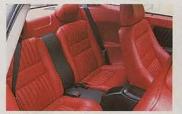

It's such a simple recipe that other car makers have also followed it. Which is why the all-new £28,995 328Ci you see

BMW retains most of saloon's practicality; Alfa rear only good for excess luggage; twin armchairs in back of CLK

### "In a road test we awarded the 406 five

BMW cabin roomier than before, but feels relatively compact compared with Merc and 406; Alfa driving position cramped, interior sports Momo leather

Merc feels the most welcoming and upmarket inside; Peugeot 406 feels significantly cheaper, but 406 SE offers leather trim, electric seats as standard