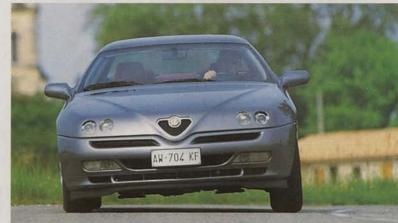

From left: 328Ci's nose subtly different from saloon; GTV has distinctive twin lights; CLK has E-class-style front end; Peugeot's slim lights curve with body

here's one thing you ought to know about the BMW 3-series coupe: last year it accounted for one in every four of all coupes sold in this country. Next year BMW GB hopes to make that one in every three and a half, if such a thing is possible. By any standards the two-door 3-series has been a runaway success since its introduction in 1992.

Ah yes, the GTV. In more ways than one you're looking at the freak of this group, despite the fact that, like the 406, it has a 3.0-litre V6 driving its front wheels and owes its rakish good looks to the pen of Pininfarina.

The GTV, though blessed with a semblance of rear •

 seating and luggage space, is easily the least practical car here, just as you'd expect bearing in mind that it is the only bespoke design. There was no saloon donor for the Alfa, so although it may lack practicality in this company it should compensate by being more focused and more sporting on the road. The knowledge that it is now available with a six-speed manual gearbox and a somewhat dubious bodykit for an all-up price of £30,001 should provide it with a dynamic edge over the others, too.