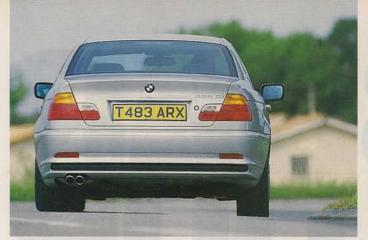

From left: 328Ci's nose subtly different from saloon; GTV has distinctive twin lights; CLK has E-class-style front end; Peugeot's slim lights curve with body

here's one thing you ought to know about the BMW 3-series coupe: last year it accounted for one in every four of all coupes sold in this country. Next year BMW GB hopes to make that one in every three and a half, if such a thing is possible. By any standards the two-door 3-series has been a runaway success since its introduction in 1992.