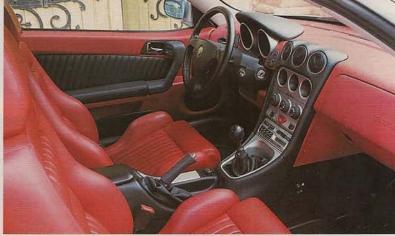

### "In a road test we awarded the 406 five

BMW cabin roomier than before, but feels relatively compact compared with Merc and 406; Alfa driving position cramped, interior sports Momo leather

Merc feels the most welcoming and upmarket inside; Peugeot 406 feels significantly cheaper, but 406 SE offers leather trim, electric seats as standard

Alfa's engine looks and sound gorgeous, its power delivers instant thrills, but mechanical refinement is poor

### "The Alfa is for hard-core enthusiasts"

other exotic over your favourite road, you'd have a hard time keeping up if the other driver was committed. In the Alfa you feel as if you could stay with anything, such is the extra ferocity of response from its engine and the speed with which you can slice between ratios. And that's before you mention the music emanating from its V6 at full chat, which is about as sweet as it gets this side of a full-blown supercar.

Trouble is, the Alfa can quickly become quite a tiring car to drive once the novelty of thrashing it has worn off. Its cabin is seriously cramped compared with the others, its driving position badly

just about every direction. It's more refined, more spacious, more dynamic and even more resolved overall.