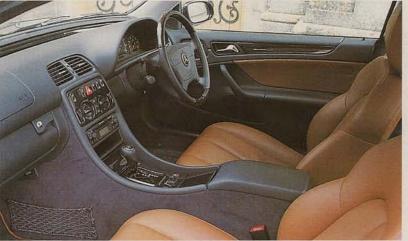

### "In a road test we awarded the 406 five

BMW cabin roomier than before, but feels relatively compact compared with Merc and 406; Alfa driving position cramped, interior sports Momo leather

Merc feels the most welcoming and upmarket inside; Peugeot 406 feels significantly cheaper, but 406 SE offers leather trim, electric seats as standard