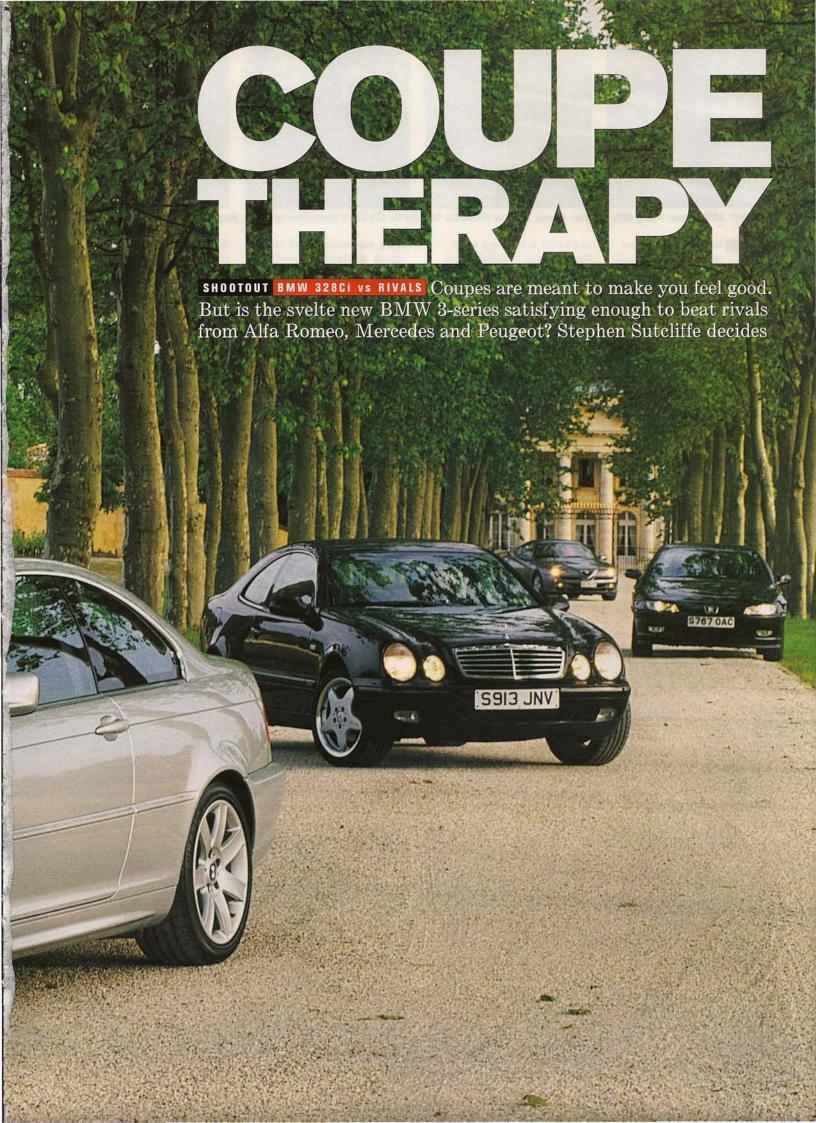

From left: 328Ci's nose subtly different from saloon; GTV has distinctive twin lights; CLK has E-class-style front end; Peugeot's slim lights curve with body

here's one thing you ought to know about the BMW 3-series coupe: last year it accounted for one in every four of all coupes sold in this country. Next year BMW GB hopes to make that one in every three and a half, if such a thing is possible. By any standards the two-door 3-series has been a runaway success since its introduction in 1992.

It's such a simple recipe that other car makers have also followed it. Which is why the all-new £28,995 328Ci you see

BMW retains most of saloon's practicality; Alfa rear only good for excess luggage; twin armchairs in back of CLK

here could well have its work cut out against the products from Peugeot, Alfa and Mercedes.

When Peugeot chopped the back doors out of the already good-looking 406 shell and got Pininfarina to lend a hand with the styling, the result was one of the most sensuous shapes on the road, and the fact that it was available with a lusty 3.0-litre V6 engine and a sub-£28k price were almost side issues in any overall reckoning. In a road test we awarded the car a rare five-star verdict and asked the intriguing question: "Do you still want that Ferrari?"

Then Mercedes followed suit with the less naturally gorgeous C-class and the result was a handsome prince morphing from the frog. The CLK was

Sporty bucket-style seats for 406

Ah yes, the GTV. In more ways than one you're looking at the freak of this group, despite the fact that, like the 406, it has a 3.0-litre V6 driving its front wheels and owes its rakish good looks to the pen of Pininfarina.