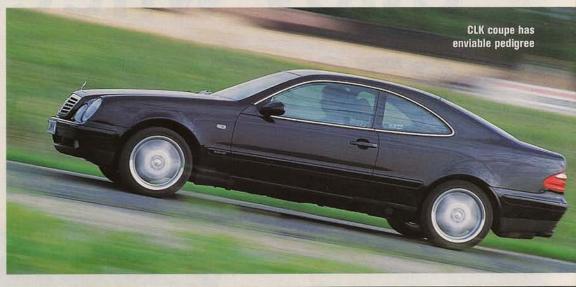

Then Mercedes followed suit with the less naturally gorgeous C-class and the result was a handsome prince morphing from the frog. The CLK was

Sporty bucket-style seats for 406

#### stars"

butch but undeniably beautiful, and with a 2.3-litre 190bhp supercharged four doing the talking it was quick, too, even though the price was the wrong side of £30,000.

What the CLK had in abundance was image, an intangible depth of toughness and pedigree that not even the all-conquering 406 could level with in the showroom. For the 3-series it was a deadly threat.

It still is. You can tell from the briefest of peeks at the muscular new 3-series that the CLK is the car it would most like to emulate. There's something about the Benz that effortlessly asks of anyone who cares to look at it: "Are you sure you can afford me?" It's a remarkable achievement by Mercedes' designers considering the CLK is, in many eyes, less beautiful than the 406, less well made than the BMW, and less dramatic than the GTV.

# "The CLK hasn't got enough cylinders"

♦ that you can't help but be over-awed by it initially.

The way the gear ratios seem to melt into one another when you palm the lever through the gate, and the way your right foot feels to be connected directly to the crank when you blip the throttle – these things take decades to hone, and separate the nature and quality of the BMW's performance from that of its peers.

None more so than the Mercedes. The idea of supercharging may seem like a good method of squeezing big power out of a small-ish engine on paper, but in practice the CLK can't hide its lack of

cylinders next to the others. This wouldn't be such a hindrance were it fitted with a truly high-quality four-cylinder engine, but it isn't. In this company the CLK sounds wheezy, and plain noisy beyond 4000rpm. It also fails comprehensively to deliver either the same outright performance or the serene mid-range acceleration as its six-cylinder opponents. The test car was also fitted with Mercedes' optional five-speed automatic which, though slick enough in operation, robbed it of some urgency.

The only thing going for the Mercedes' engine is its comparative lack of thirst: backto-back over 200 miles of varied driving it managed 20.2mpg against 17.1 for the 406, 16.2 for the Alfa and 19.9 for the BMW.

Which makes the fact that it also rides, handles, steers and stops very nearly as ably as the BMW something of an eye-opener.

The CLK suffers from a fidgety low-speed ride and a slight lack of enthusiasm to change direction crisply beside the BMW and 406, while the